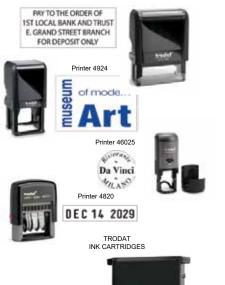

# Branding

TOC

| Business Cards                           | Digital & Soft Touch Finishing1<br>Thermography or Flat ink2-3                                   |
|------------------------------------------|--------------------------------------------------------------------------------------------------|
| Letterhead                               | Letterhead - Flat Ink                                                                            |
| Envelopes                                | Envelopes - Flat Ink                                                                             |
| Marketing                                |                                                                                                  |
| Brochures / Booklets                     | Fold<br>Four Panel<br>Trifold 10                                                                 |
| Sell / Product Sheets                    | Sales Sell Sheets<br>Product Sheets<br>Flyers                                                    |
| Notepads                                 | 25 sheet per pad 11<br>50 sheets per pad 11                                                      |
| Self Inking Stamps                       | Original Trodat 12                                                                               |
| Digital Printing and<br>Carbonless Forms | Post Cards       Rack Cards         Door Hangers       13         Tickets       Carbonless Forms |
| Address Labels                           | Standard                                                                                         |
| Printed/Foil Napkins                     | Napkins 15                                                                                       |
| 3M Post It Notes                         | Post It Notes 16-17                                                                              |
| NEW Large Format Printing                | Large Format18                                                                                   |