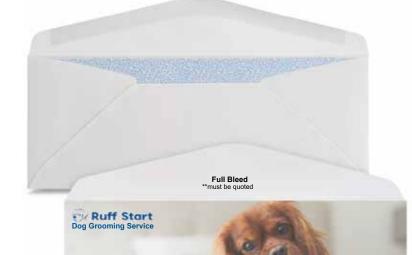

on request |          |          |          |          |           |            |             |            |          |            |            |            |            |

Specification for the above Window Envelopes - All Windows are 1 1/8" x 4 1/2" Window Postion with flap at Top - 5/8" from left, 3/4" from bottom

#### ADDITIONAL PRINTING CHARGES

| 1 PMS ink                | \$12.42 |
|--------------------------|---------|
| Black and Standard Ink   | \$12.42 |
| Black and 1 PMS Ink      | \$24.84 |
| 2 Standard Inks          | \$12.42 |
| 1 Standard and 1 PMS Ink | \$24.84 |
| 2 PMS Inks               | \$37.26 |

Special quoting is required for envelopes printing 3 or more spot colours. All pricing is based on Face Printing with up to 6 square inches of coverage and no bleeds.









|        | Digital Envelopes                            |         |         |          |          |          |          |          |          |          |            |            |            |            |            |
|--------|----------------------------------------------|---------|---------|----------|----------|----------|----------|----------|----------|----------|------------|------------|------------|------------|------------|
| Item # | Description                                  | 100     | 250     | 500      | 1000     | 1500     | 2000     | 2500     | 3000     | 3500     | 4000       | 4500       | 5000       | 7500       | 10,000     |
| FC10   | #10 WW Regular SSE (13lb/M)                  | \$46.74 | \$56.68 | \$73.24  | \$106.37 | \$139.83 | \$173.29 | \$206.74 | \$2